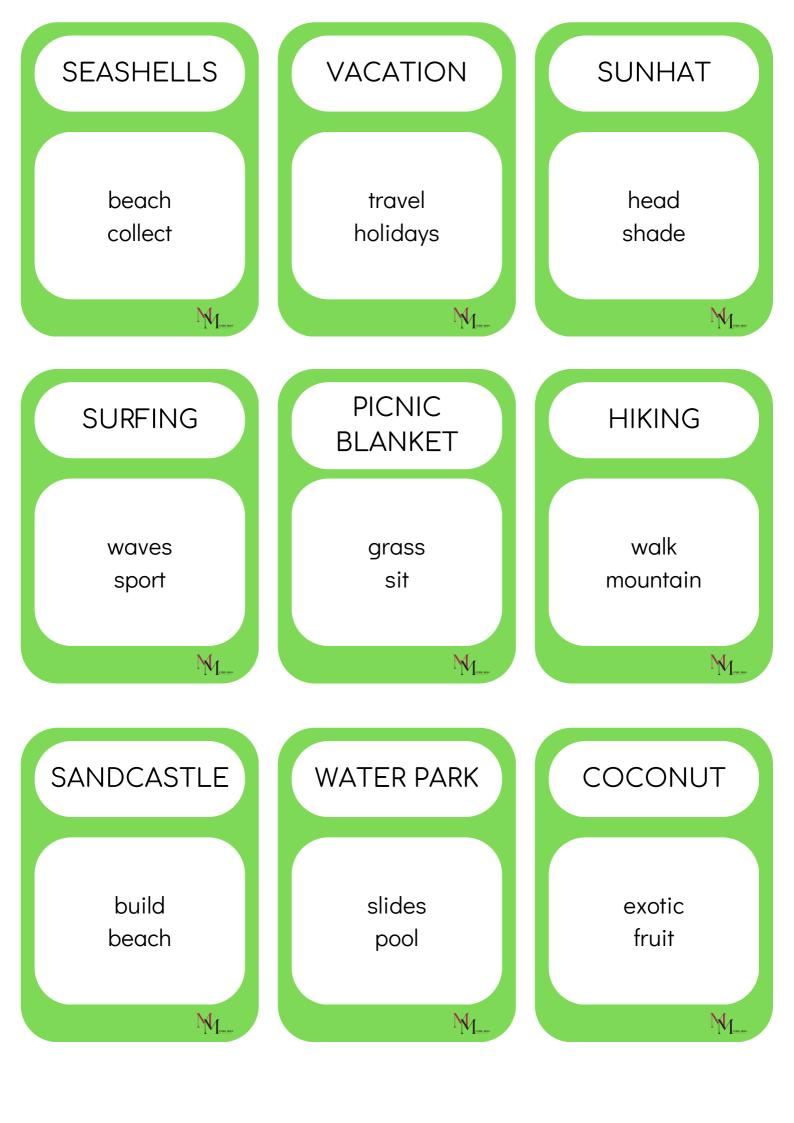

## Let's play Taboo!

Cards for the classic Taboo game.

In this version learners can practise summer vocabulary, using their creativity, and their speaking skills in a fun way.

The cards have three levels of difficulty with an increasing number of taboo words.

#### TYPHEMOT

SEASHELLS

collect ocean beach

M,

**BONFIRE** 

fire night beach

MATHEMO

MASSIESE

#### SANDCASTLE

sand beach build

MATHE MODE