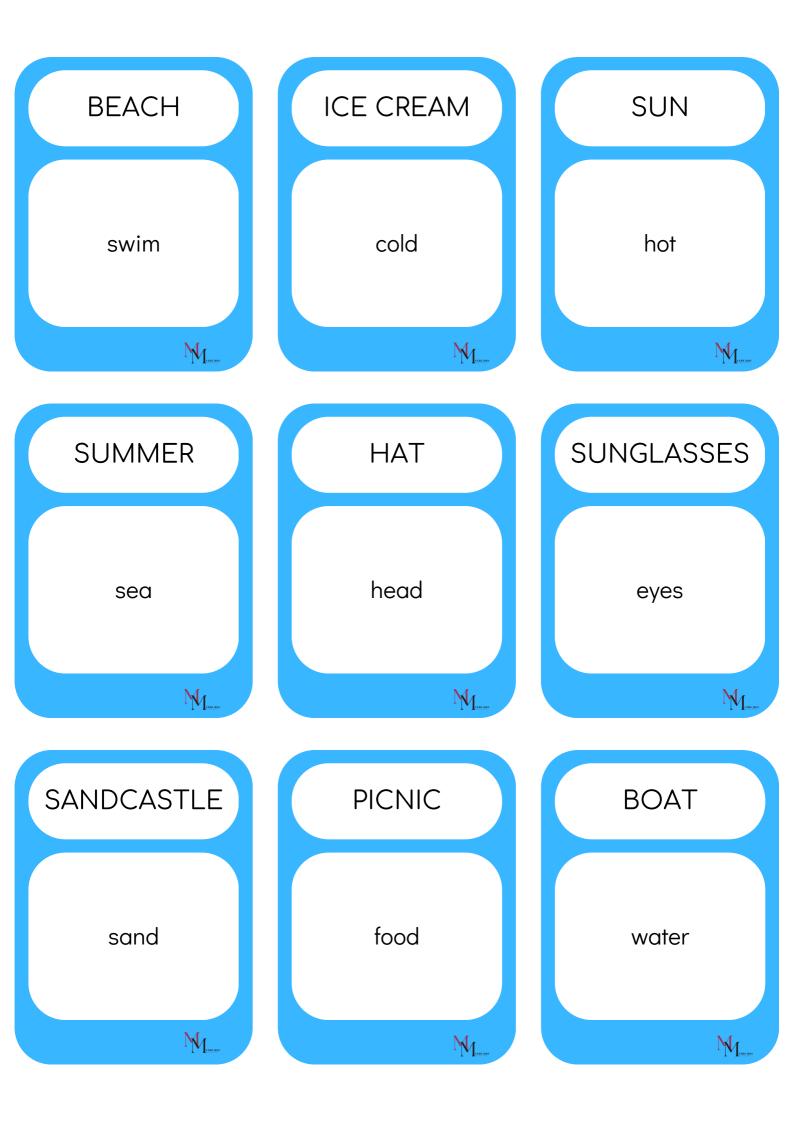

## Let's play Taboo!

Cards for the classic Taboo game.

In this version learners can practise summer vocabulary, using their creativity, and their speaking skills in a fun way.

The cards have three levels of difficulty with an increasing number of taboo words.