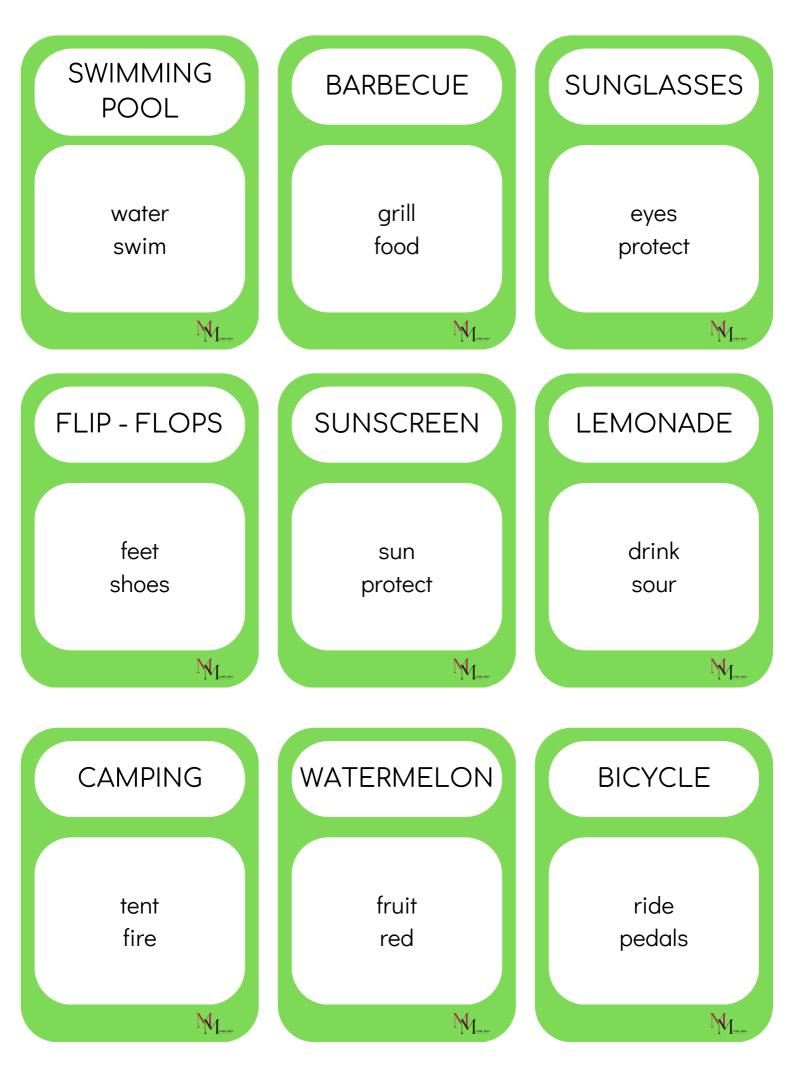

## Let's play Taboo!

Cards for the classic Taboo game.

In this version learners can practise summer vocabulary, using their creativity, and their speaking skills in a fun way.

The cards have three levels of difficulty with an increasing number of taboo words.

# WATERMELON

fruit juicy green SCUBA DIVING

water ocean equipment **PARASAILING** 

sky heights sail

Myneso

#### **PADDLEBOARDING**

water balance surfing

M\_\_\_

**SUNSCREEN** 

sun protect cream

M\_\_\_

SAILBOAT

wind water sail